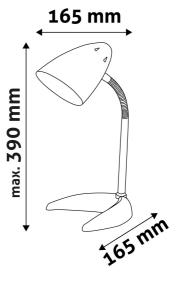

## PRODUCT OUTLINE

## PRODUCT SIZE

| Width:  | 165mm |
|---------|-------|
| Height: | 370mm |
| Depth:  | 165mm |