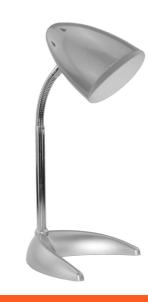

URE**





## Avide Basic Desk Lamp C Base S Silver

| Product code:    | ABDLC-S                          |
|------------------|----------------------------------|
| Brand link:      | avidelighting.com/qr/ABDLC-S     |
| ID:              | AB-190518                        |
| Company name:    | Bramcke Hungary Kft.             |
| Company address: | Kishatár utca 17., 4031 Debrecen |



Page: 2/3

## PRODUCT SIZE

| Width:  | 165mm |
|---------|-------|
| Height: | 370mm |
| Depth:  | 165mm |

#### **CARDBOARD BOX**

| EAN:          | 5999097908427         |
|---------------|-----------------------|
| Packaging:    | 1/b 12/c 192/p        |
| Dimensions:   | 175mm x 230mm x 175mm |
| Net weight:   | 714g                  |
| Gross weight: | 855g                  |

#### PRODUCT PICTURE



### CARTON

| EAN:          | 5999097908434         |
|---------------|-----------------------|
| Packaging:    | 1/b 12/c 192/p        |
| Dimensions:   | 545mm x 365mm x 480mm |
| Net weight:   | 8.568kg               |
| Gross weight: | 10.26kg               |

#### PALLET EXAMPLE

| Height:             |                         |
|---------------------|-------------------------|
| Width:              | 120cm (std Euro pallet) |
| Depth:              | 80cm (std Euro pallet)  |
| Cartons per pallet: | 16carton/pallet         |
| Cartons per row:    | 4pcs                    |
| Net weight:         | 137.088kg               |
| Gross weight:       | 164.16kg                |

## PRODUCT OUTLINE





# Avide Basic Desk Lamp C Base S Silver

| Product code:    | ABDLC-S