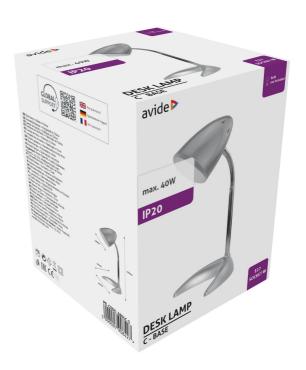

| Silver         |
| Material:            | Metal+ABS      |
| Working temperature: | -20 - +40 °C   |
| Packaging:           | 1/b 12/c 192/p |
| Certifications:      | CE             |
| Functions:           |                |

## **TECHNICAL DETAILS**

| Wattage:           | 40W      |
|--------------------|----------|
| Voltage:           | 220-240V |
| Built-in battery:  | No       |
| Beam angle:        | 160°     |
| Dimmability:       | No       |
| Lumen output:      |          |
| Color temperature: |          |
| Lifetime:          | 30 000h  |
| Energy class:      |          |
| Type of LED:       |          |
| Number of LEDs:    |          |
| CRI:               | >80      |
| IP standard:       | IP20     |
|                    |          |

## **BOX PICTURE**





## Avide Basic Desk Lamp C Base S Silver

| Product code:    | ABDLC-S                          |
|------------------|----------------------------------|
| Brand link:      | avidelighting.com/qr/ABDLC-S     |
| ID:              | AB-190518                        |
| Company name:    | Bramcke Hungary Kft.             |
| Company address: | Kishatár utca 17., 4031 Debrecen |



Page: 2/3

## PRODUCT SIZE

| Width:  | 165mm |
|---------|-------|
| Height: | 370mm |
| Depth:  | 165mm |

#### **CARDBOARD BOX**

| EAN:          | 5999097908427         |
|---------------|-----------------------|
| Packaging:    | 1/b 12/c 192/p        |
| Dimensions:   | 175mm x 230mm x 175mm |
| Net weight:   | 714g                  |
| Gross weight: | 855g                  |

#### PRODUCT PICTURE



### C