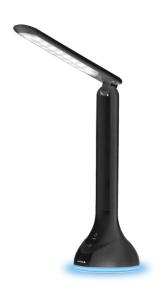

#### **PRODUCT PICTURE**

#### **PRODUCT SIZE**

Width: 87mm Height: 263mm

Depth:

#### **PRODUCT DESCRIPTION**

Provide the light you need for your desk with the Avide 4W RGB desk lamp. With its simple and minimalist design, the lamp gives a truly modern look to your rooms. The Avide RGB Mood 4W desk lamp has a neutral white color temperature, it is dimmable and also features RGB mood lighting and a built-in battery. With RGB lighting at the base you can light up your surroundings according to your mood. The product has a touch-sensitive control button and is dimmable in 3 steps. Thanks to its built-in Li-ion battery you can use it for up to 4 hours without charging. The product is available in our product range in different designs and in white and black colors. The box also includes the AC adapter.