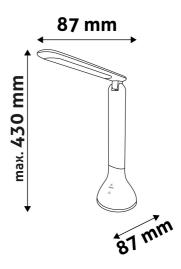

#### **PRODUCT OUTLINE**

#### **PRODUCT SIZE**

Width: 87mm Height: 263mm

Depth: