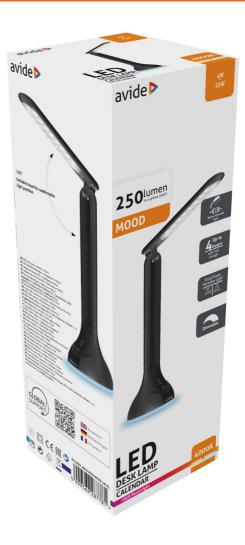

#### **BOX PICTURE**

#### **SPECIFICATIONS**

EAN code: 5999562287781

Warranty: 2year(s) Color: Black ABS+PS Material:

-20 - +40 °C Working temperature: Packaging: 1/b 25/c 400/p

Certifications:

Built-in battery, RGB mood **Functions:** 

#### **TECHNICAL DETAILS**

4W Wattage:

220-240V Voltage:

Built-in battery: Yes Beam angle: 170° Dimmability: Yes Lumen output: 250lm Color temperature: 4 000K 30 000h Lifetime:

Energy class:

Type of LED: SMD2835 Number of LEDs: 18pcs CRI: >80 IP standard: IP20