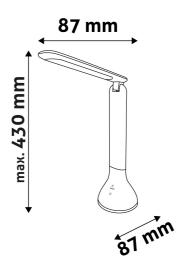

#### **PRODUCT OUTLINE**

#### **PRODUCT SIZE**

Width: 87mm Height: 263mm

Depth: