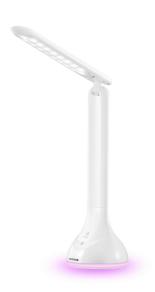

### **PRODUCT PICTURE**

#### **PRODUCT DESCRIPTION**

Provide the light you need for your desk with the Avide 4W RGB desk lamp. With its simple and minimalist design, the lamp gives a truly modern look to your rooms. The Avide RGB Mood 4W desk lamp has a neutral white color temperature, it is dimmable and also features RGB mood lighting and a built-in battery. With RGB lighting at the base you can light up your surroundings according to your mood. The product has a touch-sensitive control button and is dimmable in 3 steps. Thanks to its built-in Li-ion battery you can use it for up to 4 hours without charging. The product is available in our product range in different designs and in white and black colors. The box also includes the AC adapter.