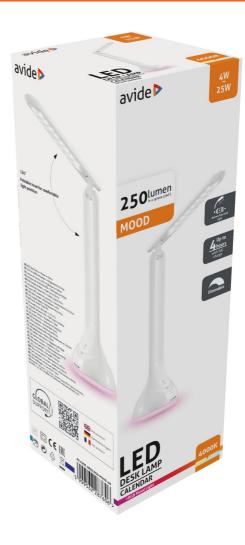

### **BOX PICTURE**

#### **SPECIFICATIONS**

EAN code: 5999562287606

Warranty: 2year(s) Color: White ABS+PS Material:

-20 - +40 °C Working temperature: Packaging: 1/b 25/c 400/p

Certifications:

Built-in battery, RGB mood **Functions:** 

### **TECHNICAL DETAILS**

4W Wattage:

220-240V Voltage:

Built-in battery: Yes Beam angle: 170° Dimmability: Yes Lumen output: 250lm Color temperature: 4 000K 30 000h Lifetime:

Energy class:

Type of LED: SMD2835 Number of LEDs: 18pcs CRI: >80 IP standard: IP20