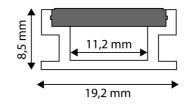

CARDBOARD BOX

| EAN:          | 5999097910765        |
|---------------|----------------------|
| Packaging:    | (2/bl)               |
| Dimensions:   | 3mm x 2 020mm x 20mm |
| Net weight:   | 184g                 |
| Gross weight: | 210g                 |

## CARTON

| EAN:          | 5999097910772           |
|---------------|-------------------------|
| Packaging:    | (2/bl)                  |
| Dimensions:   | 2 070mm x 200mm x 160mm |
| Net weight:   | 0.184kg                 |
| Gross weight: | 0.21kg                  |

# PALLET EXAMPLE

| 120cm (std Euro pallet) |
|-------------------------|
| 80cm (std Euro pallet)  |
| 1carton/pallet          |
|                         |
| 0.184kg                 |
| 0.21kg                  |
|                         |

# PRODUCT OUTLINE





# Avide Alu Profile Floor Cover Milky 2m

| Product code:    | AAP-F-COV-M-2M                      |
|------------------|-------------------------------------|
| Brand link:      | avidelighting.com/qr/AAP-F-COV-M-2M |
| ID:              | AB-190518                           |
| Company name:    | Bramcke Hungary Kft.                |
| Company address: | Kishatár utca 17., 4031 Debrecen    |



Date of issue: 2024-04-23 Page: 3/3

#### **PRODUCT DESCRIPTION**