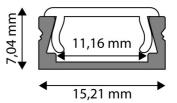

#### PRODUCT SIZE

| Width:  | 15.21mm |
|---------|---------|
| Height: | 7.04mm  |
| Depth:  | 1 000mm |

## PRODUCT OUTLINE