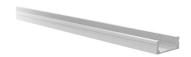

| EAN code:            | 5999097910369 |
|----------------------|---------------|
| Working temperature: |               |
| Packaging:           | 1/b           |
| Certifications:      | CE            |

#### **BOX PICTURE**

#### **TECHNICAL DETAILS**

Voltage:

IP standard:



## Avide Alu Profile Normal White 1m

| Product code:    | AAP-NWH-1M                       |
|------------------|----------------------------------|
| Brand link:      | avidelighting.com/qr/AAP-NWH-1M  |
| ID:              | AB-190518                        |
| Company name:    | Bramcke Hungary Kft.             |
| Company address: | Kishatár utca 17., 4031 Debrecen |



Page: 2/3

#### PRODUCT SIZE

| Width:  | 15.21mm |
|---------|---------|
| Height: | 7.04mm  |
| Depth:  | 1 000mm |

### PRODUCT PICTURE



#### **CARDBOARD BOX**

| EAN:          | 5999097910369           |
|---------------|-------------------------|
| Packaging:    | 1/b                     |
| Dimensions:   | 15.21mm x 1 020mm x 7mm |
| Net weight:   | 86g                     |
| Gross weight: | 97g                     |

#### CARTON

| EAN:          | 5999097910376           |
|---------------|-------------------------|
| Packaging:    | 1/b                     |
| Dimensions:   | 1 070mm x 190mm x 170mm |
| Net weight:   | 0.086kg                 |
| Gross weight: | 0.097kg                 |

## PALLET EXAMPLE

| n (std Euro pallet) |
|---------------------|
| (std Euro pallet)   |
| n/pallet            |
|                     |
| kg                  |
|                     |
|                     |

## PRODUCT OUTLINE