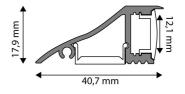

## PRODUCT SIZE

| Width:  | 17.9mm  |
|---------|---------|
| Height: | 40.7mm  |
| Depth:  | 1 000mm |

## PRODUCT OUTLINE