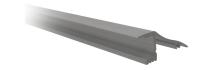

| 5999097910468 |
|----------------------|---------------|
| Working temperature: |               |
| Packaging:           | 1/b           |
| Certifications:      | CE            |

## **BOX PICTURE**

### **TECHNICAL DETAILS**

Voltage:

IP standard:

## Datasheet and description

# avide Þ

# Avide Alu Profile Wall 1m

| Product code:    | AAP-W-1M                         |
|------------------|----------------------------------|
| Brand link:      | avidelighting.com/qr/AAP-W-1M    |
| ID:              | AB-190518                        |
| Company name:    | Bramcke Hungary Kft.             |
| Company address: | Kishatár utca 17., 4031 Debrecen |



Page: 2/3

## PRODUCT SIZE

| Width:  | 17.9mm  |
|---------|---------|
| Height: | 40.7mm  |
| Depth:  | 1 000mm |

## PRODUCT PICTURE



## **CARDBOARD BOX**

| EAN:          | 5999097910468         |
|---------------|-----------------------|
| Packaging:    | 1/b                   |
| Dimensions:   | 41mm x 1 020mm x 18mm |
| Net weight:   | 86g                   |
| Gross weight: | 97g                   |

## CARTON

| EAN:          | 5999097910475           |
|---------------|-------------------------|
| Packaging:    | 1/b                     |
| Dimensions:   | 1 070mm x 175mm x 185mm |
| Net weight:   | 0.086kg                 |
| Gross weight: | 0.097kg                 |

## PALLET EXAMPLE

| 120cm (std Euro pallet) |
|-------------------------|
| 80cm (std Euro pallet)  |
| 1carton/pallet          |
|                         |
| 0.086kg                 |
| 0.097kg                 |
|                         |

##