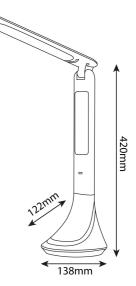

#### PRODUCT SIZE

| 90mm  |
|-------|
| 420mr |
| 90mm  |
|       |

## PRODUCT OUTLINE