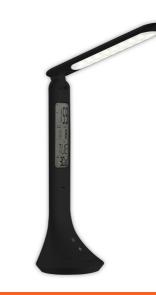

#### PRODUCT PICTURE

#### **PRODUCT DESCRIPTION**

Provide the light you need for your desk with the Avide 5W desk lamp featuring a display. With its simple and minimalist design, the lamp gives a truly modern look to your rooms. Thanks to its built-in battery you can use it for up to 4 hours without charging. The product is available in white and black colors.

Main features:

- Dimmable in 3 steps
- Calendar function
- Clock and alarm clock

· Temperature display Main features:

- Dimmable in 3 steps
- Calendar function
- · Clock and alarm clock
- Temperature display
- · Elegant leather effect

-Using the touch-sensitive power button, you can set 3 color temperatures in 3 steps.

LCD display with a calendar, clock, alarm clock, date and temperature function.

The built-in display offers numerous functions. You can choose between a 12 and 24-hour clock display, Celsius or Fahrenheit temperature display, while the calendar function makes it a truly useful tool in the office.