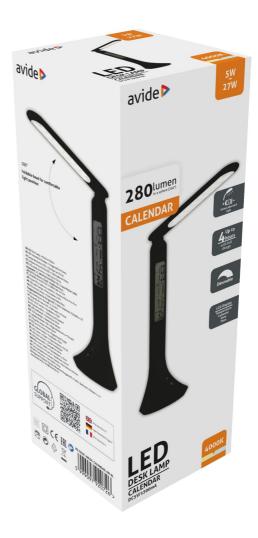

| 2year(s)       |
| Color:               | Black          |
| Material:            | ABS            |
| Working temperature: | -20 - +40 °C   |
| Packaging:           | 1/b 20/c 480/p |
| Certifications:      | CE             |
| Functions:           |                |

## **TECHNICAL DETAILS**

| Wattage:           | 5W       |
|--------------------|----------|
| Voltage:           | 220-240V |
| Built-in battery:  | Yes      |
| Beam angle:        | 170°     |
| Dimmability:       | Yes      |
| Lumen output:      | 280lm    |
| Color temperature: | 4 000K   |
| Lifetime:          | 30 000h  |
| Energy class:      |          |
| Type of LED:       | SMD2835  |
| Number of LEDs:    | 30pcs    |
| CRI:               | >80      |
| IP standard:       | IP20     |

# **BOX PICTURE**



# avide Þ

# Avide LED Desk Lamp Calendar Black 5W

| Product code:    | ABLDL-CALENDAR-5W-BL                      |
|------------------|-------------------------------------------|
| Brand link:      | avidelighting.com/qr/ABLDL-CALENDAR-5W-BL |
| ID:              | AB-190518                                 |
| Company name:    | Bramcke Hungary Kft.                      |
| Company address: | Kishatár utca 17., 4031 Debrecen          |



Page: 2/4

#### PRODUCT SIZE

| 90mm  |
|-------|
| 420mr |
| 90mm  |
|       |

# 0mm 20mm 0mm

#### **CARDBOARD BOX**

| EAN:          | 5999097920726       |
|---------------|---------------------|
| Packaging:    | 1/b 20/c 480/p      |
| Dimensions:   | 95mm x 268mm x 95mm |
| Net weight:   | 258g                |
| Gross weight: | 351g