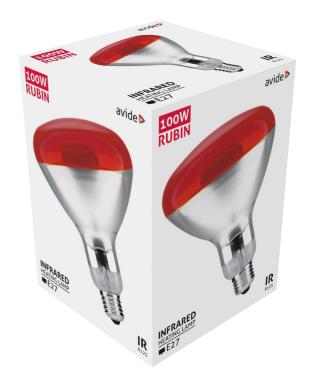

# Datasheet and description



# Avide Infra Bulb E27 100W Red

**Product code:** ASIR27-100W-R

**Brand link:** avidelighting.com/qr/ASIR27-100W-R

**ID:** AB-190518

**Company name:** Bramcke Hungary Kft.

**Company address:** Kishatár utca 17., 4031 Debrecen



Date of issue: 2024-04-23

**Page:** 1/3

### **SPECIFICATIONS**

EAN code: 5999097907185

Socket: E27
Color: Rubin

Packaging: 1/b 40/c 400/p

Certifications: CE

#### **TECHNICAL DETAILS**

Wattage: 100W Voltage: 220-240V

Dimmability: No

Lifetime: 5 000h

Energy class: E
IP standard: IP20

## **BOX PICTURE**



# Datasheet and description



# Avide Infra Bulb E27 100W Red

**Product code:** ASIR27-100W-R

**Brand link:** avidelighting.com/qr/ASIR27-100W-R

**ID:** AB-190518

**Company name:** Bramcke Hungary Kft.

Company address: Kishatár utca 17., 4031 Debrecen



Date of issue: 2024-04-23

Page: 2/3

#### **PRODUCT SIZE**

Diameter: 125mm Height: 174mm

#### **CARDBOARD BOX**

EAN: 5999097907185 Packaging: 1/b 40/c 400/p

Dimensions: 121mm x 170mm x 121mm

Net weight: 83.5g Gross weight: 145g

#### **CARTON**

EAN: 5999097907192 Packaging: 1/b 40/c 400/p

Dimensions: 625mm x 355mm x 495mm

Net weight: 3.34kg
Gross weight: 5.8kg

## **PALLET EXAMPLE**

Height:

Width: 120cm (std Euro pallet)
Mepth: 80cm (std Euro pallet)

Cartons per pallet: 10carton/pallet

Cartons per row:

Net weight: 33.