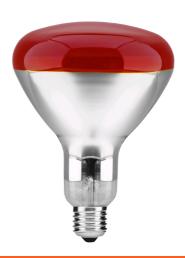

lb E27 100W Red

**Product code:** ASIR27-100W-R

**Brand link:** avidelighting.com/qr/ASIR27-100W-R

**ID:** AB-190518

**Company name:** Bramcke Hungary Kft.

Company address: Kishatár utca 17., 4031 Debrecen



Date of issue: 2024-04-23

Page: 2/3

#### **PRODUCT SIZE**

Diameter: 125mm Height: 174mm

#### **CARDBOARD BOX**

EAN: 5999097907185 Packaging: 1/b 40/c 400/p

Dimensions: 121mm x 170mm x 121mm

Net weight: 83.5g Gross weight: 145g

#### **CARTON**

EAN: 5999097907192 Packaging: 1/b 40/c 400/p

Dimensions: 625mm x 355mm x 495mm

Net weight: 3.34kg
Gross weight: 5.8kg

## **PALLET EXAMPLE**

Height:

Width: 120cm (std Euro pallet)
Mepth: 80cm (std Euro pallet)

Cartons per pallet: 10carton/pallet

Cartons per row:

Net weight: 33.4kg
Gross weight: 58kg

### **PRODUCT PICTURE**



### PRODUCT OUTLINE



## Datasheet and description



# Avide Infra Bulb E27 100W Red

Product code: ASIR27-100W-R

**Brand link:** avidelighting.com/qr/ASIR27-100W-R

**ID:** AB-190518

**Company name:** Bramcke Hungary Kft.

**Company address:** Kishatár utca 17., 4031 Debrecen



Date of issue: 2024-04-23

Page: 3/3

#### **PRODUCT DESCRIPTION**

The pleasant warmth of the Avide infra bulb soothes the body and improves blood circulation.

The infrared lamp may be used effectively to:

- relieve cold-related and respiratory problems
- reduce muscle pain
- treat skin injuries
- Beneficial effects: The beneficial effects of infrared light are well known. The heat penetrates under the skin and thus stimulates blood circulation, which in turn relaxes muscles and reduces pain. As a result,