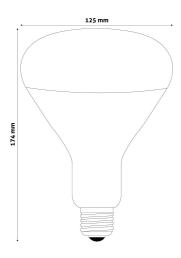

de:** ASIR27-250W-C

**Brand link:** avidelighting.com/qr/ASIR27-250W-C

**ID:** AB-190518

**Company name:** Bramcke Hungary Kft.

Company address: Kishatár utca 17., 4031 Debrecen



**Date of issue:** 2024-04-23

Page: 2/3

#### **PRODUCT SIZE**

Diameter: 125mm Height: 174mm

#### **CARDBOARD BOX**

EAN: 5999097907260 Packaging: 1/b 40/c 400/p

Dimensions: 170mm x 122mm x 121mm

Net weight: 83.5g Gross weight: 145g

#### **CARTON**

EAN: 5999097907277
Packaging: 1/b 40/c 400/p

Dimensions: 625mm x 355mm x 495mm

Net weight: 3.34kg
Gross weight: 5.8kg

#### **PALLET EXAMPLE**

Height:

Width: 120cm (std Euro pallet)
Mepth: 80cm (std Euro pallet)

Cartons per pallet: 10carton/pallet

Cartons per row:

Net weight: 33.4kg
Gross weight: 58kg

## PRODUCT PICTURE



#### **PRODUCT OUTLINE**



## Datasheet and description



# Avide Infra Bulb E27 250W Clear

**Product code:** ASIR27-250W-C

**Brand link:** avidelighting.com/qr/ASIR27-250W-C

**ID:** AB-190518

**Company name:** Bramcke Hungary Kft.

Company address: Kishatár utca 17., 4031 Debrecen



**Date of issue:** 2024-04-23

Page: 3/3

#### PRODUCT DESCRIPTION

The pleasant warmth of the Avide infra bulb soothes the body and improves blood circulation.

The infrared lamp may be used effectively to:

- relieve cold-related and respiratory problems
- reduce muscle pain
- treat skin injuries
- Beneficial effects: The beneficial effects of infrared light are well known. The heat penetrates under the skin and thus stimulates blood circulation, which in turn relaxes muscles and reduces pain. As a result, detoxification and h