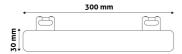

*BOX PICTURE**



# avide

### Avide LED Linear 5W 300mm S14s NW 4000K

| Product code:    | ABS14SNW-5W                      |
|------------------|----------------------------------|
| Brand link:      | avidelighting.com/qr/ABS14SNW-5W |
| ID:              | AB-190518                        |
| Company name:    | Bramcke Hungary Kft.             |
| Company address: | Kishatár utca 17., 4031 Debrecen |



Date of issue: 2024-04-23 Page: 2/3

#### raye. 2/J

#### PRODUCT SIZE

Diameter: Length:

30mm 300mm





### CARDBOARD BOX

| EAN:          | 5999562284636       |
|---------------|---------------------|
| Packaging:    | 1/b 50/c 900/p      |
| Dimensions:   | 51mm x 31mm x 305mm |
| Net weight:   | 74g                 |
| Gross weight: | 90g                 |

#### PRODUCT OUTLINE



#### CARTON

| EAN:          | 5999562284674         |
|---------------|-----------------------|
| Packaging:    | 1/b 50/c 900/p        |
| Dimensions:   | 385mm x 300mm x 325mm |
| Net weight:   | 3.7kg                 |
| Gross weight: | 4.5kg                 |

#### PALLET EXAMPLE

| Height:             |                         |
|---------------------|-------------------------|
| Width:              | 120cm (std Euro pallet) |
| Mepth:              | 80cm (std Euro pallet)  |
| Cartons per pallet: | 18carton/pallet         |
| Cartons per row:    | 6pcs                    |
| Net weight:         | 66.6kg                  |
| Gross weight:       | 81kg                    |



## Avide LED Linear 5W 300mm S14s NW 4000K

| Product code:    | ABS14SNW-5W                      |
|-------