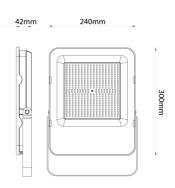

#### **PRODUCT SIZE**

Width: 240mm
Height: 300mm
Depth: 42mm

#### PRODUCT OUTLINE