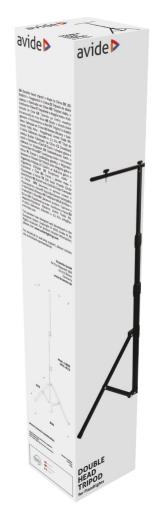

## PRODUCT OUTLINE

PRODUCT PICTURE

#### **PRODUCT DESCRIPTION**

To ensure a more versatile use for Avide Floodlights our product range also features tripod stands. Our stands are available in single and double versions. Their height is 1 meter and 60 cm and they have a carrying capacity of 20 kilograms.