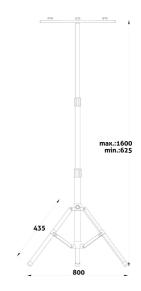

### PRODUCT SIZE

| Width:  | 650mm   |
|---------|---------|
| Height: | 1 600mm |
| Depth:  |         |

## PRODUCT OUTLINE

PRODUCT PICTURE

#### **PRODUCT DESCRIPTION**

To ensure a more versatile use for Avide Floodlights our product range also features tripod stands. Our stands are available in single and double versions. Their height is 1 meter and 60 cm and they have a carrying capacity of 20 kilograms.