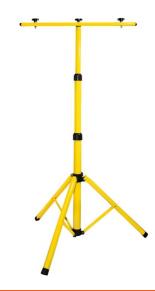

## PRODUCT OUTLINE

PRODUCT PICTURE

#### **PRODUCT DESCRIPTION**

To ensure a more versatile use for Avide Floodlights our product range also features tripod stands. Our stands are available in single and double versions. Their height is 1 meter and 60 cm and they have a carrying capacity of 20 kilograms.