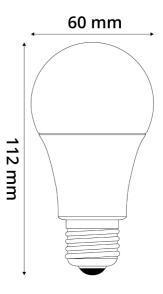

ght:   | 29.5g                |
| Gross weight: | 67g                  |

# PRODUCT PICTURE



# CARTON

| EAN:          | 5999097917979         |
|---------------|-----------------------|
| Packaging:    | 1/b 50/c 1600/p       |
| Dimensions:   | 445mm x 200mm x 850mm |
| Net weight:   | 1.475kg               |
| Gross weight: | 3.35kg                |

# PALLET EXAMPLE

| Height:             |                         |
|---------------------|-------------------------|
| Width:              | 120cm (std Euro pallet) |
| Mepth:              | 80cm (std Euro pallet)  |
| Cartons per pallet: | 32carton/pallet         |
| Cartons per row:    |                         |
| Net weight:         | 47.2kg                  |
| Gross weight:       | 107.2kg                 |

# **PRODUCT OUTLINE**





# Avide Smart LED Globe A60 9W RGB+W WIFI APP Control

| Product code:    | ASG27RGBW-9W-WIFI                      |
|------------------|----------------------------------------|
| Brand link:      | avidelighting.com/qr/ASG27RGBW-9W-WIFI |
| ID:              | AB-190518                              |
| Company name:    | Bramcke Hungary Kft.                   |
| Company address: | Kishatár utca 17., 4031 Debrecen       |



**Page:** 3/3

### **PRODUCT DESCRIPTION**

Unleash your imagination and create the lighting effects that best suit your environment and mood.

The Avide SMART LED product line's WIFI models enable you to control your lights from your iOS/Android device. To do so, you only need to download and install the "Smart Life" app. Using the app, you may pick RGB and white